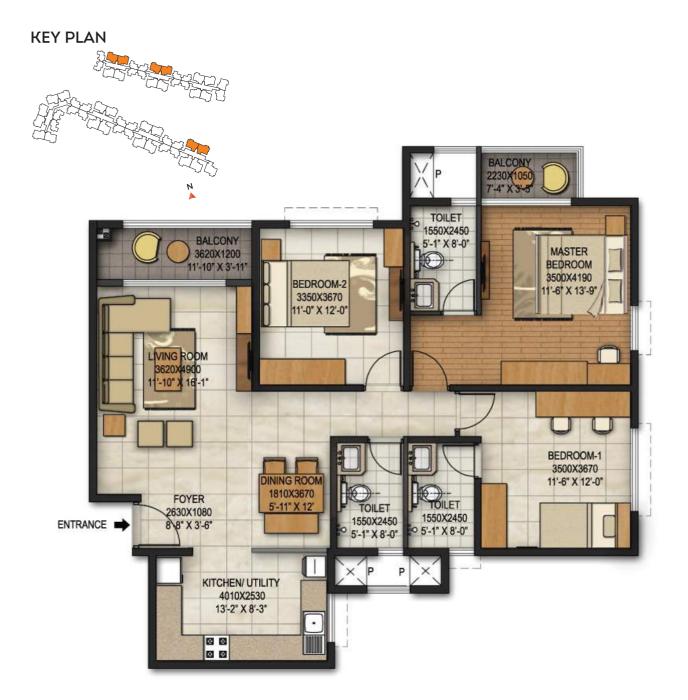

#### **TYPICAL FLOOR PLAN** 3-Bedroom 3-Toilet Unit - Type 3

| SUPER BUILT-UP AREA                        | CARPET AREA                               | UNIT NUMBERS                                                                                                |
|--------------------------------------------|-------------------------------------------|-------------------------------------------------------------------------------------------------------------|
| 1584 sq.ft. / 147.14 sq.m<br>(Shown above) | 1067 sq.ft. / 99.17 sq.m<br>(Shown above) | A - 107 to 1607 \ A - 108 to 1608<br>B - 115 to 1615 \ B - 116 to 1616<br>D - 327 to 1527 \ D - 328 to 1528 |

Carpet area is defined as the net usable floor area of an apartment, excluding the area covered by the external walls, areas under services shafts, exclusive balcony or verandah area and exclusive open terrace area, but includes the area covered by the internal partition walls of the apartment.