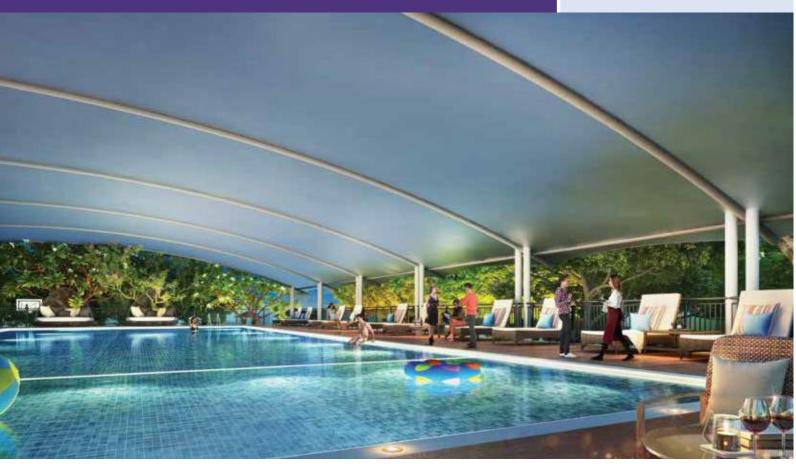

## **READY-TO-USE WORLD CLASS AMENITIES**

Head back home early to this prestigious property, for walk around the park, a swim with your kids at the pool or a game of billiards with your pals. Weekends are fun with celebrations at the party hall or a movie in the mini theatre. The magnificent clubhouse spread across G+2 levels, is decked with indoor sports amenities like badminton courts, fully equipped gymnasium, table tennis, billiards, board games, provision for convenience store, crèche, clinic, pharmacy and a multipurpose party hall to keep you and your loved ones occupied productively

Swimming pool

Creche, clinic and pharmacy\*