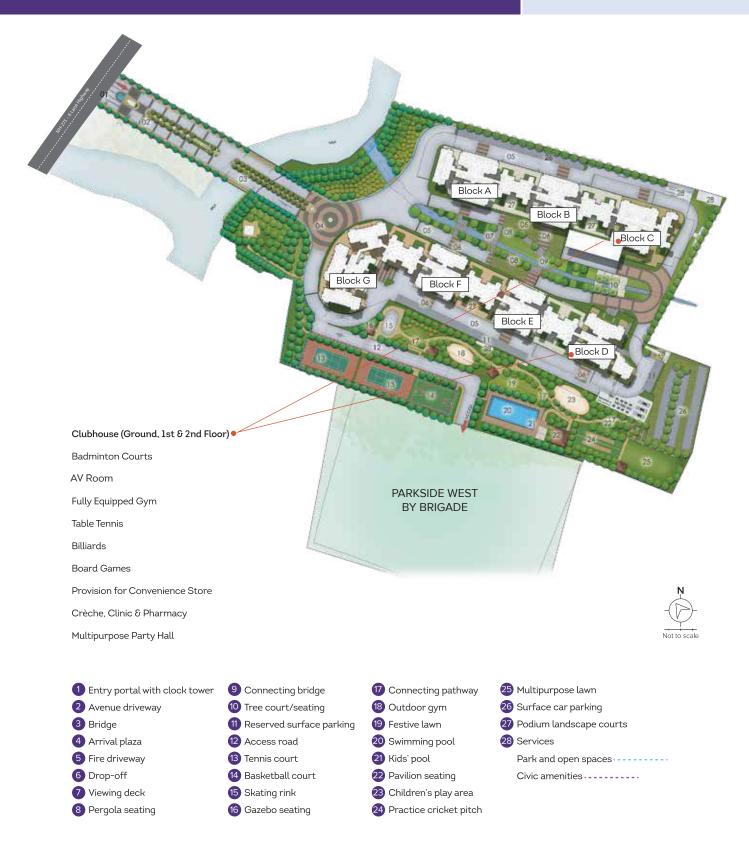

### **MASTER PLAN**

The information depicted herein viz., master plans, floor plans, furniture layout, fittings, illustrations, specifications, designs, dimensions, rendered views, colours, amenities and facilities etc., are subject to change without notifications as may be required by the relevant authorities or the developer's architect, and cannot form part of an offer or contract. Whilst every care is taken in providing this information, the Developer cannot be held liable for variations. All Illustrations and pictures are artist's impression only. The information are subject to variations, deletions, substitutions and modifications as may be recommended by the company's architect and/or the relevant approving authorities. The Developer is wholly exempt from any liability on account of any claim in this regard. (I square metre = 10.764 square feet). E.& OE.

## **READY-TO-USE WORLD CLASS AMENITIES**

Head back home early to this prestigious property, for walk around the park, a swim with your kids at the pool or a game of billiards with your pals. Weekends are fun with celebrations at the party hall or a movie in the mini theatre. The magnificent clubhouse spread across G+2 levels, is decked with indoor sports amenities like badminton courts, fully equipped gymnasium, table tennis, billiards, board games, provision for convenience store, crèche, clinic, pharmacy and a multipurpose party hall to keep you and your loved ones occupied productively

â

Party halls Gymnasium Clubhouse **Tennis Courts** 

Cricket practice net

**Basketball Court** 

Convenience store\*

Billiards & Snooker

Health Club

**TT Room** 

Swimming pool

Creche, clinic and pharmacy\*