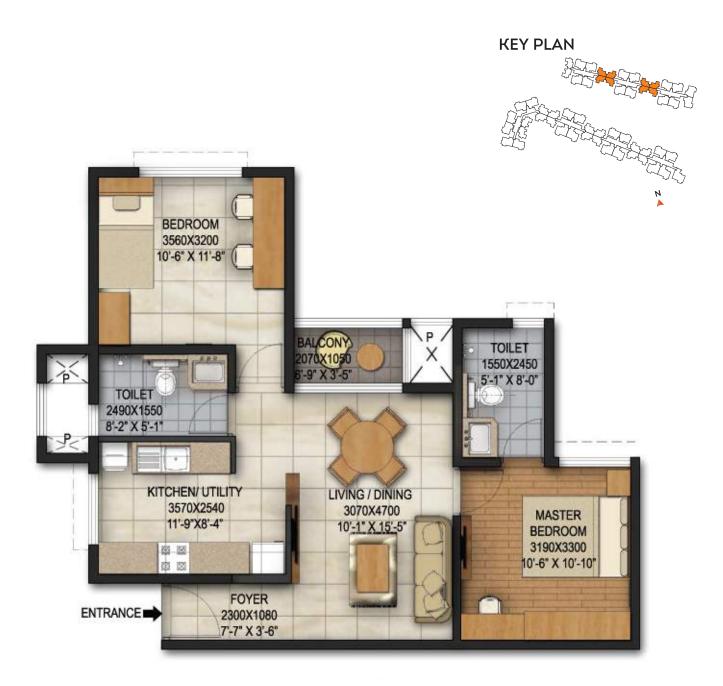

### **TYPICAL FLOOR PLAN** 2-Bedroom 2-Toilet Unit - Type 1

| SUPER BUILT-UP AREA                      | CARPET AREA                               | UNIT NUMBERS                                                                                                                     |
|------------------------------------------|-------------------------------------------|----------------------------------------------------------------------------------------------------------------------------------|
| 942 sq.ft. / 87.47 sq.m<br>(Shown above) | 638 sq.ft. / 59.28 sq.m.<br>(Shown above) | A-101 to 1601 / A-102 to 1602<br>B-114 to 1614 / B-113 to 1613<br>B-109 to 1609 / B-110 to 1610<br>C-322 to 1622 / C-321 to 1621 |

Carpet area is defined as the net usable floor area of an apartment, excluding the area covered by the external walls, areas under services shafts, exclusive balcony or verandah area and exclusive open terrace area, but includes the area covered by the internal partition walls of the apartment.