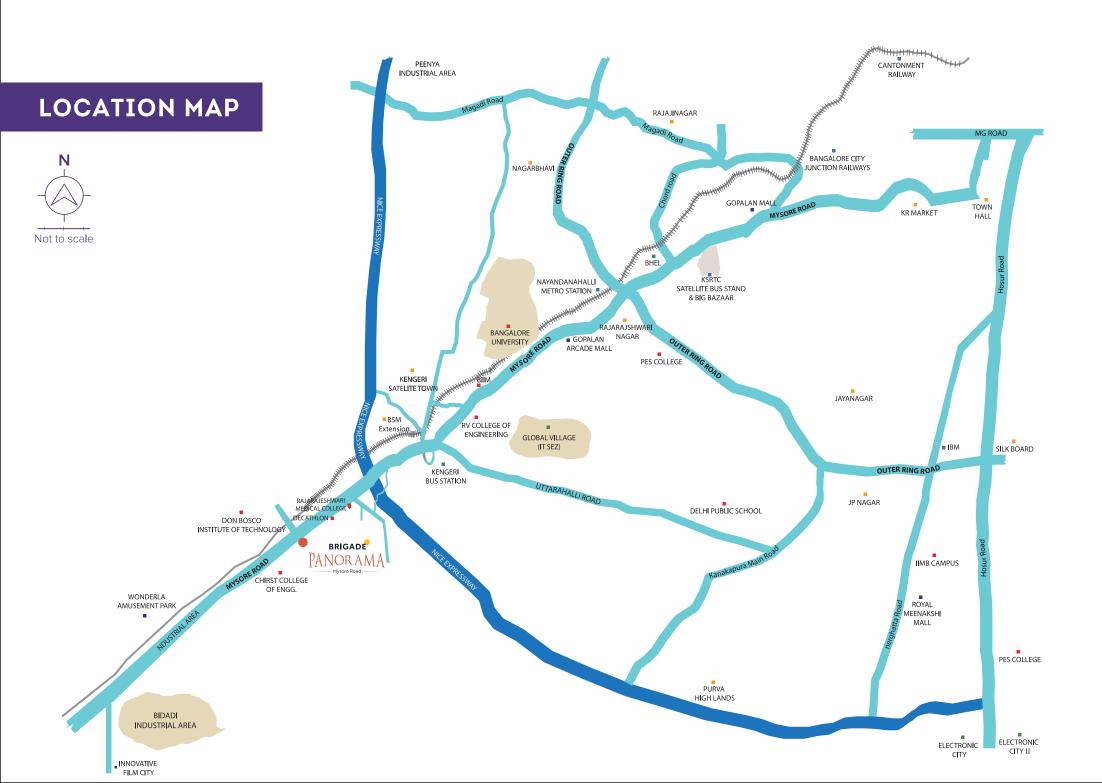

# IT'S TIME TO EMBRACE PROSPERITY AT WEST BANGALORE'S BEST ADDRESS

These exquisitely designed 1, 2 & 3 bedroom ready-to-move-in homes are all set to appreciate exponentially, offering lucrative returns. Superb high speed connectivity through NICE road and Namma Metro is expected to boost the region's growth potential. Karnataka Government also has plans to develop the Bangalore–Mysore stretch to an 8 lane highway with flyovers. Considering the optimum employment opportunities and readymade social infrastructure, Mysore Road will soon be where the realty action is.