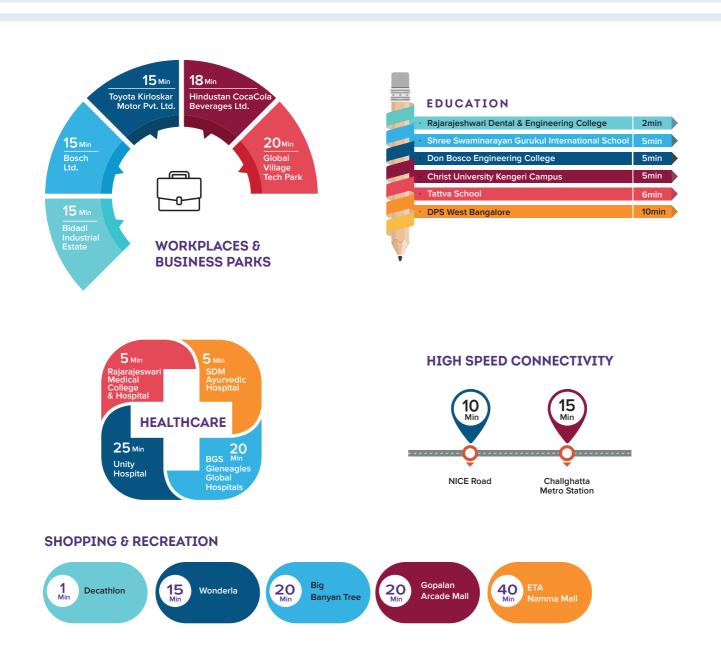

# IT'S TIME TO EMBRACE PROSPERITY AT WEST BANGALORE'S BEST ADDRESS

These exquisitely designed 1, 2 & 3 bedroom ready-to-move-in homes are all set to appreciate exponentially, offering lucrative returns. Superb high speed connectivity through NICE road and Namma Metro is expected to boost the region's growth potential. Karnataka Government also has plans to develop the Bangalore–Mysore stretch to an 8 lane highway with flyovers. Considering the optimum employment opportunities and readymade social infrastructure, Mysore Road will soon be where the realty action is.